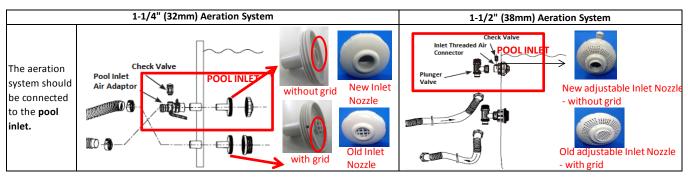

## **Troubleshooting for No/Low Bubble Using Areation System**

| Problem   | Cause                                                                                                                                                                                                                                                                                                                                                                                              | Solution                                                                                                                                                                                                                                                                                                                                                                                                                                                                                                                                                                                                                |  |  |
|-----------|----------------------------------------------------------------------------------------------------------------------------------------------------------------------------------------------------------------------------------------------------------------------------------------------------------------------------------------------------------------------------------------------------|-------------------------------------------------------------------------------------------------------------------------------------------------------------------------------------------------------------------------------------------------------------------------------------------------------------------------------------------------------------------------------------------------------------------------------------------------------------------------------------------------------------------------------------------------------------------------------------------------------------------------|--|--|
| No Bubble | 1. Low Flow Rate                                                                                                                                                                                                                                                                                                                                                                                   | 1) Check if there is any other AGP accessories (skimmer, vacuum devices, solar mat or auto pool cleaner) connected to the filtration system circulation line. Disconnect them if any. 2) Check if there is any obstruction in the pool return water inlet fitting. 3) Clean, backwash or replace the filter cartridge/sand media. 4) Make sure all the plunger valves are fully open.                                                                                                                                                                                                                                   |  |  |
|           | <ol> <li>For 32mm (1-1/4"): a) wrong/old strainer connector with grid attached to the pool water inlet side; b) old pool inlet nozzle with grid attached to the pool water inlet side.</li> <li>For 38mm (1-1/2"): a) wrong/old threaded strainer connector attached to the pool water inlet side; b) old adjustable pool inlet nozzle with grid attached to the pool water inlet side.</li> </ol> | For 32mm (1-1/4"): The strainer connectors for pool inlet and outlet are different. Pool inlet strainer connector <b>doesn't</b> have grids compared to pool outlet strainer connector. Make sure they are connected to the right holes on the pool respectively. The old strainer connector and pool inlet nozzle has grids whereas the new ones <b>don't</b> have. Make sure to use the new parts.  For 38mm (1-1/2"): Make sure the new inlet threaded air connector is attached to the pool water return inlet side together with the new pool inlet adjustable nozzle. The new pool inlet parts do not have grids. |  |  |
|           | 3. Hydro aeration device connected to the pool water outlet fitting.                                                                                                                                                                                                                                                                                                                               | Make sure the hydro aeration device is connected to the upper pool return water inlet fitting (higher hole).                                                                                                                                                                                                                                                                                                                                                                                                                                                                                                            |  |  |
|           | 4. Small aeration adaptor used with large/tall pools. Higher pool wall increases the water pressure in the inlet aeration adaptor which impedes air from sucking into the water circulation system.                                                                                                                                                                                                | Use the correct hydro aeration device according to the pool height: see "Next Page"                                                                                                                                                                                                                                                                                                                                                                                                                                                                                                                                     |  |  |
|           | 5. Air jet valve not facing upwards because the hydro aeration device is upside down or sideway.                                                                                                                                                                                                                                                                                                   | Make sure the air jet valve is facing upwards.  Wrong Correct                                                                                                                                                                                                                                                                                                                                                                                                                                                                                                                                                           |  |  |